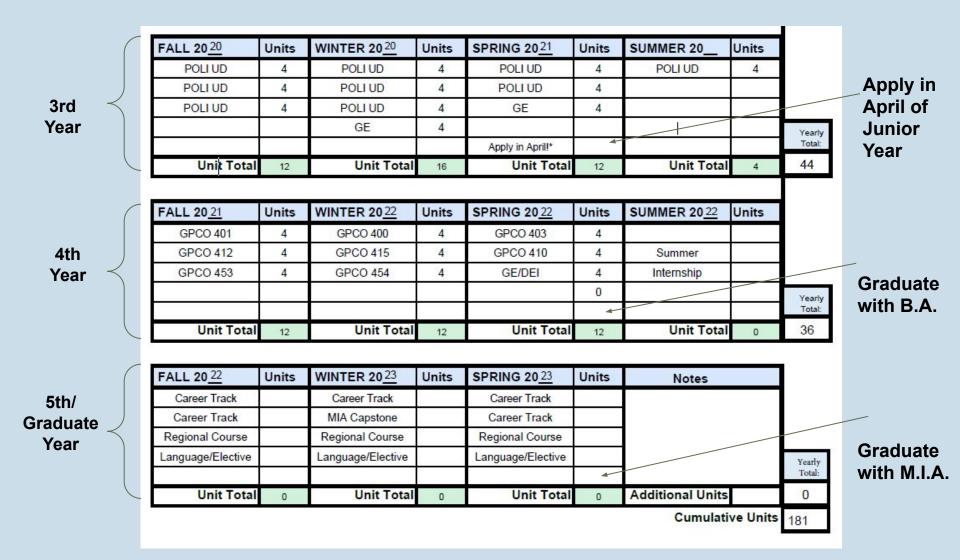

### Regions

- China
- Japan
- Korea
- Latin America
- Southeast Asia

|                              |                  | FIRST STATE OF THE OWNER |       |                   |       |                   |       |                  |           |                    |             |
|------------------------------|------------------|------------------------------------------------------------------------------------------------------------------------------------------------------------------------------------------------------------------------------------------------------------------------------------------------------------------------------------------------------------------------------------------------------------------------------------------------------------------------------------------------------------------------------------------------------------------------------------------------------------------------------------------------------------------------------------------------------------------------------------------------------------------------------------------------------------------------------------------------------------------------------------------------------------------------------------------------------------------------------------------------|-------|-------------------|-------|-------------------|-------|------------------|-----------|--------------------|-------------|
|                              | (                | FALL 20_                                                                                                                                                                                                                                                                                                                                                                                                                                                                                                                                                                                                                                                                                                                                                                                                                                                                                                                                                                                       | Units | WINTER 20_        | Units | SPRING 20         | Units | SUMMER 20        | Units     | Transfer<br>Total: |             |
| Sample                       |                  | GE                                                                                                                                                                                                                                                                                                                                                                                                                                                                                                                                                                                                                                                                                                                                                                                                                                                                                                                                                                                             | 4     | GE                | 4     | GE                | 4     |                  |           | 2                  |             |
|                              |                  | GE                                                                                                                                                                                                                                                                                                                                                                                                                                                                                                                                                                                                                                                                                                                                                                                                                                                                                                                                                                                             | 4     | GE                | 4     | GE                | 4     |                  |           |                    |             |
| 5-Year <sup>1st Year</sup>   |                  | POLILD                                                                                                                                                                                                                                                                                                                                                                                                                                                                                                                                                                                                                                                                                                                                                                                                                                                                                                                                                                                         | 4     | POLILD            | 4     | POLILD            | 4     | 5                |           |                    |             |
|                              |                  | (š                                                                                                                                                                                                                                                                                                                                                                                                                                                                                                                                                                                                                                                                                                                                                                                                                                                                                                                                                                                             |       | GE                | 4     | GE                | 4     | 8                | () ()     | Yearly<br>Total:   |             |
| Academic                     | $\sim$           | Unit Total                                                                                                                                                                                                                                                                                                                                                                                                                                                                                                                                                                                                                                                                                                                                                                                                                                                                                                                                                                                     | 12    | Unit Total        | 16    | Unit Total        | 18    | Unit Tota        | 0         | 44                 |             |
|                              |                  |                                                                                                                                                                                                                                                                                                                                                                                                                                                                                                                                                                                                                                                                                                                                                                                                                                                                                                                                                                                                | -     |                   |       |                   |       |                  | -         |                    |             |
| Plan                         |                  | FALL 20                                                                                                                                                                                                                                                                                                                                                                                                                                                                                                                                                                                                                                                                                                                                                                                                                                                                                                                                                                                        | Units | WINTER 20_        | Units | SPRING 20_        | Units | SUMMER 20        | Units     |                    |             |
| Freehman                     | $\left( \right)$ | POLI LD                                                                                                                                                                                                                                                                                                                                                                                                                                                                                                                                                                                                                                                                                                                                                                                                                                                                                                                                                                                        | 4     | GE                | 4     | POLIUD            | 4     | GE               | 4         |                    |             |
| Freshman                     |                  | GE/DEI                                                                                                                                                                                                                                                                                                                                                                                                                                                                                                                                                                                                                                                                                                                                                                                                                                                                                                                                                                                         | 4     | GE                | 4     | POLIUD            | 4     | GE               | 4         |                    |             |
| <i>Entry</i> 2nd Year        | $\langle$        | GE                                                                                                                                                                                                                                                                                                                                                                                                                                                                                                                                                                                                                                                                                                                                                                                                                                                                                                                                                                                             | 4     | GE                | 4     | GE                | 4     |                  |           |                    |             |
|                              |                  | GE                                                                                                                                                                                                                                                                                                                                                                                                                                                                                                                                                                                                                                                                                                                                                                                                                                                                                                                                                                                             | 4     |                   |       | GE                | 4     | 3                |           | Yearly             |             |
|                              |                  |                                                                                                                                                                                                                                                                                                                                                                                                                                                                                                                                                                                                                                                                                                                                                                                                                                                                                                                                                                                                | 10    | 1                 |       | -                 |       |                  | 1         | Total:             |             |
|                              |                  | Unit Total                                                                                                                                                                                                                                                                                                                                                                                                                                                                                                                                                                                                                                                                                                                                                                                                                                                                                                                                                                                     | 16    | Unit Total        | 12    | Unit Total        | 16    | Unit Tota        | 8         | 52                 |             |
|                              |                  |                                                                                                                                                                                                                                                                                                                                                                                                                                                                                                                                                                                                                                                                                                                                                                                                                                                                                                                                                                                                |       |                   |       |                   |       |                  |           |                    |             |
|                              |                  | FALL 2020                                                                                                                                                                                                                                                                                                                                                                                                                                                                                                                                                                                                                                                                                                                                                                                                                                                                                                                                                                                      | Units | WINTER 2020       | Units | SPRING 2021       | Units | SUMMER 20        | Units     |                    |             |
|                              | (                | POLI UD                                                                                                                                                                                                                                                                                                                                                                                                                                                                                                                                                                                                                                                                                                                                                                                                                                                                                                                                                                                        | 4     | POLI UD           | 4     | POLI UD           | 4     |                  |           |                    | Apply in    |
|                              |                  | POLI UD                                                                                                                                                                                                                                                                                                                                                                                                                                                                                                                                                                                                                                                                                                                                                                                                                                                                                                                                                                                        | 4     | POLI UD           | 4     | POLI UD           | 4     |                  | j j       |                    | April of    |
| 3rd Year                     | $\leq$           | GE                                                                                                                                                                                                                                                                                                                                                                                                                                                                                                                                                                                                                                                                                                                                                                                                                                                                                                                                                                                             | 4     | POLI UD           | 4     | GE                | 4     |                  |           | 9 <u></u> 72       | -           |
|                              |                  | GE                                                                                                                                                                                                                                                                                                                                                                                                                                                                                                                                                                                                                                                                                                                                                                                                                                                                                                                                                                                             | 4     | GE                | 4     |                   | -     |                  | a d       | Yearly             | Junior      |
| 4th Year Note: GPCO          |                  | Unit Total                                                                                                                                                                                                                                                                                                                                                                                                                                                                                                                                                                                                                                                                                                                                                                                                                                                                                                                                                                                     |       | Unit Total        | 10    | Apply in April!   |       | Unit Tota        |           | Total:<br>44       | Year        |
| courses must be taken in     |                  | Unit Total                                                                                                                                                                                                                                                                                                                                                                                                                                                                                                                                                                                                                                                                                                                                                                                                                                                                                                                                                                                     | 16    | Unit Total        | 18    | Unit Total        | 12    | Unit Tota        | 0         | 44                 |             |
| quarters indicated. Students |                  |                                                                                                                                                                                                                                                                                                                                                                                                                                                                                                                                                                                                                                                                                                                                                                                                                                                                                                                                                                                                |       |                   |       |                   |       |                  |           |                    |             |
| must attend in FA, WI & SP.  | (                | FALL 2021                                                                                                                                                                                                                                                                                                                                                                                                                                                                                                                                                                                                                                                                                                                                                                                                                                                                                                                                                                                      | Units | WINTER 2022       | Units | SPRING 2022       | Units | SUMMER 2022      | Units     |                    | Graduate    |
|                              |                  | GPCO 401                                                                                                                                                                                                                                                                                                                                                                                                                                                                                                                                                                                                                                                                                                                                                                                                                                                                                                                                                                                       | 4     | GPCO 400          | 4     | GPCO 403          | 4     | 0                | 07 - 7    |                    | with B.A.   |
| 4th Year                     |                  | GPCO 412                                                                                                                                                                                                                                                                                                                                                                                                                                                                                                                                                                                                                                                                                                                                                                                                                                                                                                                                                                                       | 4     | GPCO 415          | 4     | GPCO 410          | 4     | Summer           | 2         |                    | WILLI D.A.  |
| 401 1641                     |                  | GPCO 453                                                                                                                                                                                                                                                                                                                                                                                                                                                                                                                                                                                                                                                                                                                                                                                                                                                                                                                                                                                       | 4     | GPCO 454          | 4     | Elective          | 4     | Internship       |           |                    |             |
|                              |                  | GE                                                                                                                                                                                                                                                                                                                                                                                                                                                                                                                                                                                                                                                                                                                                                                                                                                                                                                                                                                                             | 4     |                   |       | Graduate with BA  | 0     |                  | ÷         | Yearly<br>Total:   |             |
|                              | $\sim$           | Unit Total                                                                                                                                                                                                                                                                                                                                                                                                                                                                                                                                                                                                                                                                                                                                                                                                                                                                                                                                                                                     | 16    | Unit Total        | 12    | Unit Total        | 12    | Unit Tota        | 0         | 40                 |             |
|                              |                  |                                                                                                                                                                                                                                                                                                                                                                                                                                                                                                                                                                                                                                                                                                                                                                                                                                                                                                                                                                                                |       |                   |       |                   |       |                  |           |                    |             |
|                              |                  | FALL 20 22                                                                                                                                                                                                                                                                                                                                                                                                                                                                                                                                                                                                                                                                                                                                                                                                                                                                                                                                                                                     | Units | WINTER 2023       | Units | SPRING 2023       | Units | Notes            |           |                    | Graduate    |
|                              | (                | Graduate Year                                                                                                                                                                                                                                                                                                                                                                                                                                                                                                                                                                                                                                                                                                                                                                                                                                                                                                                                                                                  |       | Graduate Year     |       | Graduate Year     |       |                  |           |                    | with M.I.A. |
| Eth/Creducto                 |                  | Career Track                                                                                                                                                                                                                                                                                                                                                                                                                                                                                                                                                                                                                                                                                                                                                                                                                                                                                                                                                                                   |       | MIA Capstone      |       | Career Track      |       | 1                |           |                    | _           |
| 5th/Graduate                 | $\leq$           | Career Track                                                                                                                                                                                                                                                                                                                                                                                                                                                                                                                                                                                                                                                                                                                                                                                                                                                                                                                                                                                   |       | Career Track      |       | Career Track      | :     |                  |           |                    |             |
| Year                         |                  | Regional Course                                                                                                                                                                                                                                                                                                                                                                                                                                                                                                                                                                                                                                                                                                                                                                                                                                                                                                                                                                                |       | Regional Course   |       | Regional Course   | -     | Graduate with M  | 11.0      | Yearly             |             |
|                              |                  | Language/Elective                                                                                                                                                                                                                                                                                                                                                                                                                                                                                                                                                                                                                                                                                                                                                                                                                                                                                                                                                                              |       | Language/Elective |       | Language/Elective | 2     |                  |           | Total:             |             |
|                              |                  | Unit Total                                                                                                                                                                                                                                                                                                                                                                                                                                                                                                                                                                                                                                                                                                                                                                                                                                                                                                                                                                                     | 0     | Unit Total        | 0     | Unit Total        | 0     | Additional Units |           | 0                  |             |
|                              |                  |                                                                                                                                                                                                                                                                                                                                                                                                                                                                                                                                                                                                                                                                                                                                                                                                                                                                                                                                                                                                |       |                   |       |                   |       | Cumulat          | ive Units | 180                |             |
|                              |                  |                                                                                                                                                                                                                                                                                                                                                                                                                                                                                                                                                                                                                                                                                                                                                                                                                                                                                                                                                                                                |       |                   |       |                   |       |                  |           |                    |             |